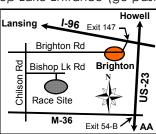

### **BRIGHTON REC AREA, BRIGHTON, MI**

To get to the park: Take I-96 to the Brighton Exit (#147) and go through Downtown Brighton. Main Street in Brighton becomes Brighton Road outside of town. Take Brighton Road west 5 miles to Chilson Road. Turn left and go 1-1/2 miles to Bishop Lake Road and turn left again. Go 1-1/2 miles to the Bishop Lake Entrance (go past

the Bishop Lake Campground entrance). From Ann Arbor: Take US-23 north to M-36 (Exit 54-B, approx. 12 miles from Ann Arbor). Go west on M-36 to Chilson Road (4.8 mi) and turn right. Take Chilson 3.8 mi to Bishop Lk Rd and turn right. Go 1-1/2 mi to Bishop Lake Entrance (go past Camparound entr.).